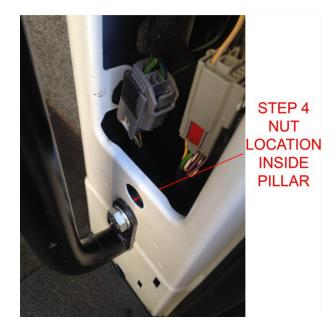

3. Locate the plastic panel at the bottom of the door pillar. The panel should pull off by hand, but the use of a pick or a flat head screw driver maybe needed.

4. Take the second hex bolt with washer and pass through the bottom tab into the hole just below where the plastic panel was removed. Using one of the hex nuts that are provided reach into the hole where the panel was removed earlier and thread onto the bolt. Be careful not to drop the hex nut. There has been a spare supplied in case of this situation. Bolt can also be retrieved with a use of a magnet.