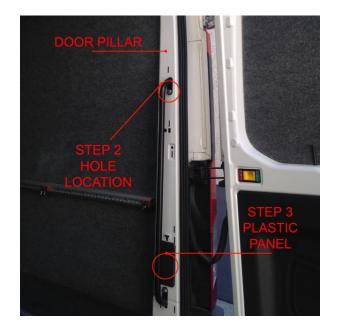

Ford Transit Grab Bar Installation Instructions

1. Open Back doors and locate treaded inserts about half way up the door pillar. Then select one of the two Grab Bars that have been provided.

2. Choose one end of the Grab Bar and pass one of the hex bolts with washer through the tab and begin threading it into the threaded insert. Leave loose for now.

3. Locate the plastic panel at the bottom of the door pillar. The panel should pull off by hand, but the use of a pick or a flat head screw driver maybe needed.

4. Take the second hex bolt with washer and pass through the bottom tab into the hole just below where the plastic panel was removed. Using one of the hex nuts that are provided reach into the hole where the panel was removed earlier and thread onto the bolt. Be careful not to drop the hex nut. There has been a spare supplied in case of this situation. Bolt can also be retrieved with a use of a magnet.